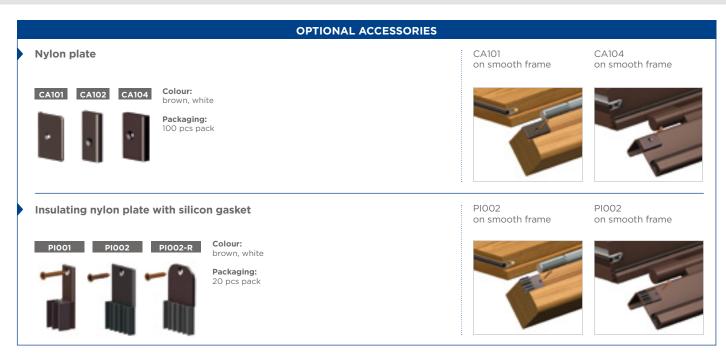

• VARIATIONS ON REQUEST

**Button:** round nylon, square nylon, bevelled nylon. **Gasket:** silicon tubular, brush.