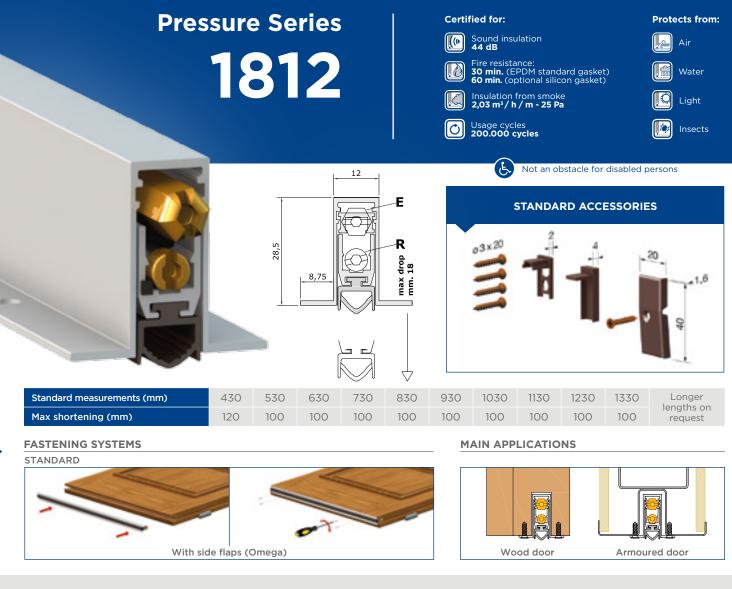

• **FEATURES** Mechanism (PATENTED) with the parallel descent of the moving profile with gasket, characterised by the DUAL ADJUSTMENT (screw E: descent - screw R: incline) for a strong even pressure on the entire length.

• **COMPONENTS** Extruded profiles in aluminium alloy 6060 - tubular extruded gasket in EPDM - elements printed in self-lubricating nylon + nylon reinforced with 30% glass fibre - threaded rods in burnished iron - 7mm hexagonal button and Ø 6 mm brass bushing - coil springs in treated stainless steel.

• VARIATIONS ON REQUEST

**Button:** round nylon, square nylon, bevelled nylon. **Gasket:** silicon tubular, brush.

## STANDARD PACKAGING

Cardboard box with 32 pcs + 32 standard accessory packs OPTIONAL PACKAGING

Cardboard box with 15 polyethylene bags with 1 pc + 1 standard accessory pack + assembly instructions

*il* Para*spifferi*